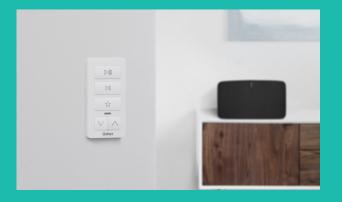

Add Your Keypad to Your Network

Assign your Keypad to a Sonos Device

Choose a Great Spot to Install Your Keypad