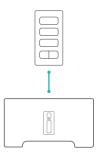

#### What's in the Box

- Keypad
- · Micro USB to USB Cable
- · 1G Decora Wall-plate adapter & hardware
- · Quick Start Guide

#70800