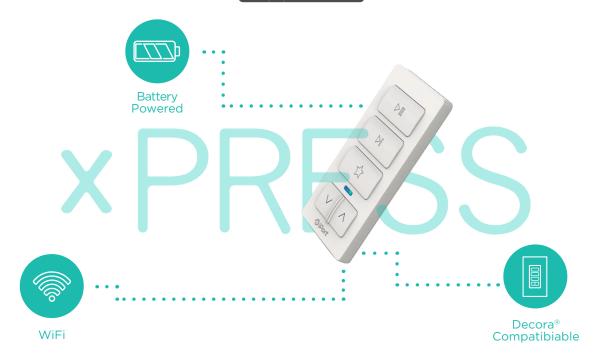

# **×PRESS**

The Audio Keypad for Sonos®.

The xPress Audio Keypad is an entirely new way to control Sonos anywhere you are around the house. xPress is WiFi, battery-powered and magnetic allowing you to install it anywhere. Pair a keypad with any Sonos device and control your entire Sonos home sound system when grouped in party mode.

### BUTTONS

Start your music with a touch of a button, anywhere you are.
No need to take your phone out of your pocket.

#### **Favorites**

Get direct, access to all of your Sonos favorites! Toggle between music stations such as Spotify and Pandora. It's all there at the touch of a button.

#### Volume

Need to quickly turn down the volume? Now you have the ability to. With volume buttons ready and on hand for when you need to answer the phone or turn up the party.