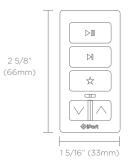

# **×PRESS**

The Audio Keypad for Sonos®.

The xPress Audio Keypad is an entirely new way to control Sonos anywhere you are around the house. xPress is WiFi, battery-powered and magnetic allowing you to install it anywhere. Pair a keypad with any Sonos device and control your entire Sonos home sound system when grouped in party mode.

xPress is an official Endorsed Partner Integration with Sonos.









# XPRESS AUDIO KEYPAD SPECIFICATIONS

#### **XPRESS AUDIO KEYPAD** -





#### **Dimensions**

Weight: 0.1 lbs Height: 2 5/8" Width: 1 5/16" Depth: 7/16"

#### What's in the Box

- Keypad
- · Micro USB to USB Cable
- · 1G Decora Wall-plate adapter & hardware
- · Quick Start Guide

#70800

### BUTTONS





Start your music with a touch of a button, anywhere you are.
No need to take your phone out of your pocket.



## **Track Forward**

Not feeling the current song? No worries, just hit the track forward button.



#### **Favorites**

Get direct, access to all of your Sonos favorites! Toggle between music stations such as Spotify and Pandora. It's all there at the touch of a button.



#### Volume

Need to quickly turn down the volume? Now you have the ability to. With volume buttons ready and on hand for when you need to answer the phone or turn up the party