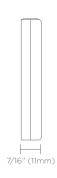

# **×PRESS**

The Audio Keypad for Sonos®.

The xPress Audio Keypad is an entirely new way to control Sonos anywhere you are around the house. xPress is WiFi, battery-powered and magnetic allowing you to install it anywhere. Pair a keypad with any Sonos device and control your entire Sonos home sound system when grouped in party mode.

xPress is an official Endorsed Partner Integration with Sonos.









# XPRESS AUDIO KEYPAD SPECIFICATIONS

#### **XPRESS AUDIO KEYPAD** -





#### **Dimensions**

Weight: 0.1 lbs Height: 2 5/8" Width: 1 5/16" Depth: 7/16"

#### What's in the Box

- Keypad
- · Micro USB to USB Cable
- · 1G Decora Wall-plate adapter & hardware
- · Quick Start Guide

#70800

### BUTTONS





Start your music with a touch of a button, anywhere you are.
No need to take your phone out of your pocket.



## **Track Forward**

Not feeling the current song? No worries, just hit the track forward button.



#### **Favorites**

Get direct, access to all of your Sonos favorites! Toggle between music stations such as Spotify and Pandora. It's all there at the touch of a button.



#### Volume

Need to quickly turn down the volume? Now you have the ability to. With volume buttons ready and on hand for when you need to answer the phone or turn up the party.