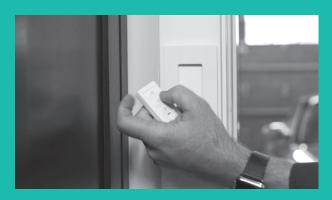

Add Your Keypad to Your Network

Assign your Keypad to a Sonos Device

Choose a Great Spot to Install Your Keypad