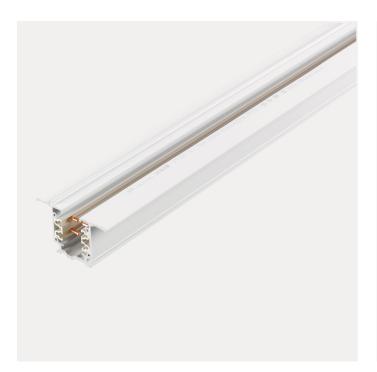

## **Global Pro Track Recessed**

The recessed version of GLOBAL Trac Pro for suspended ceilings, GLOBAL Trac Pro is the most sold three-circuit lighting track system in the world. It is the quality choice of professionals and lighting manufacturers. Long experience and 100% quality assurance ensure problem-free operation. Diverse installation options are part of the package. All options are quick and easy to implement and result in overall cost savings.