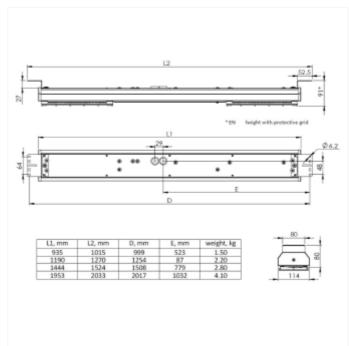

## **VERSIONS**

| Art.No | Effect<br>[W] | Cold Lumen<br>[lm] | Lumen<br>Output [lm] |  | Beam Angle<br>[°] | Lens Difuser | CRI [>] | Color | Light<br>Control | Connection |  |
|--------|---------------|--------------------|----------------------|--|-------------------|--------------|---------|-------|------------------|------------|--|
|--------|---------------|--------------------|----------------------|--|-------------------|--------------|---------|-------|------------------|------------|--|